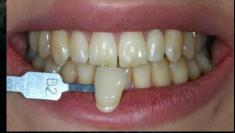

## HOW WHITE WILL MY TEETH GO?

Because everyone is unique, and their teeth are different shades to begin with, you must see your dentist who will explain which product will work best for you, and what results can realistically be achieved.