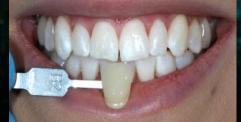

## HOW WHITE WILL MY TEETH GO?

Because everyone is unique, and their teeth are different shades to begin with, you must see your dentist who will explain which product will work best for you, and what results can realistically be achieved.